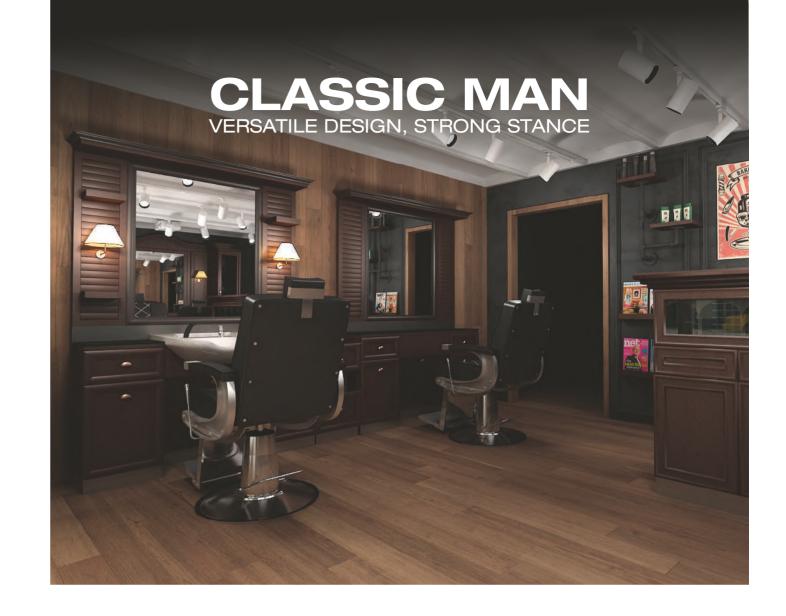

CLASSIC MAN barber unit, creates a privileged atmosphere by adding splendour to your salon.

Boss Black Barber Chair

128