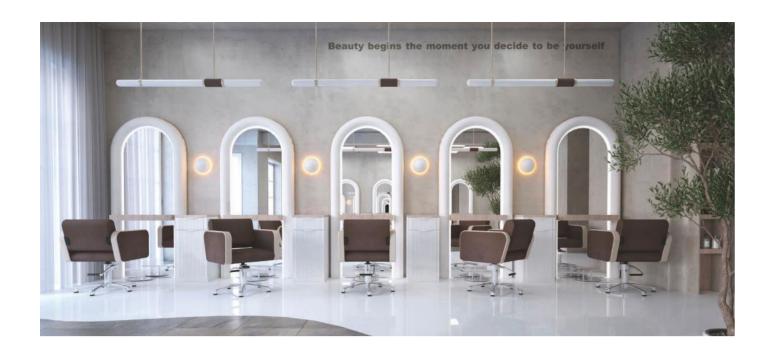

#### Rova

ROVA styling unit is a hairdressing experience to a new dimension with its sparkling star-inspired design.

Castor Styling Chair