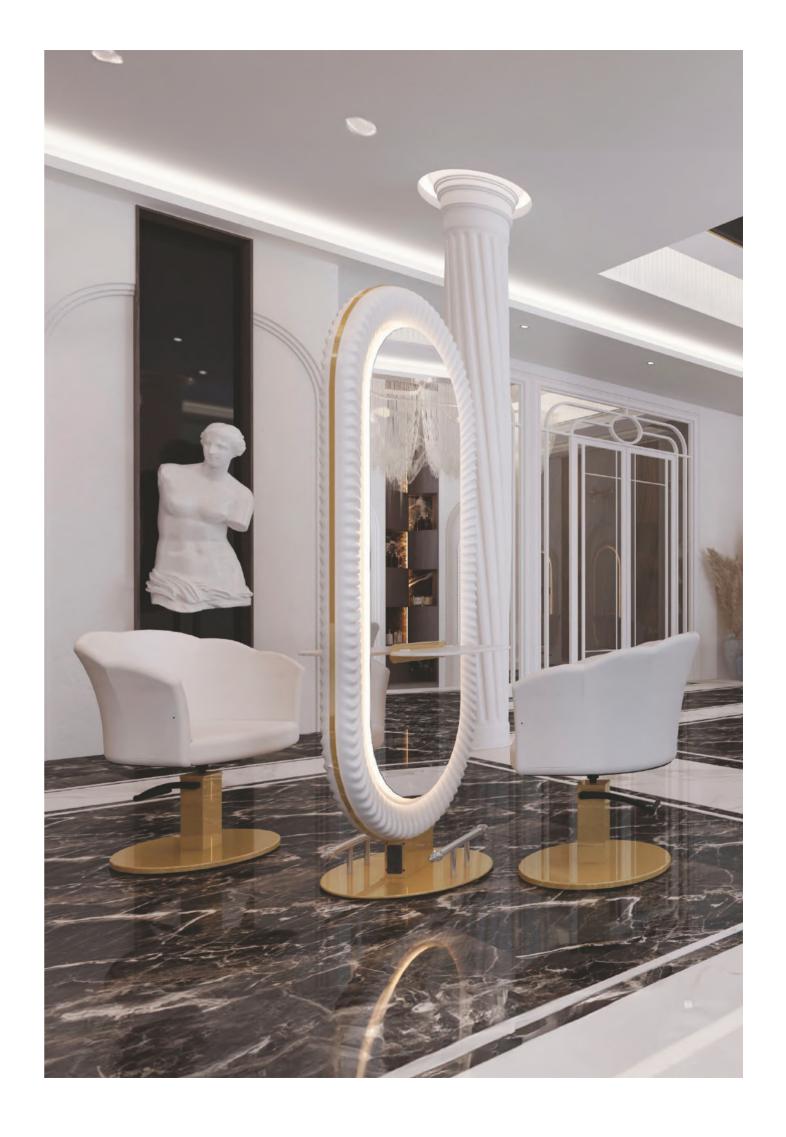

#### **Lussy** Island

LUSSY styling unit, offers a design that appeals to the most exclusive salon, making it ideal for taking your clients on a luxury journey.

Celine Styling Chair