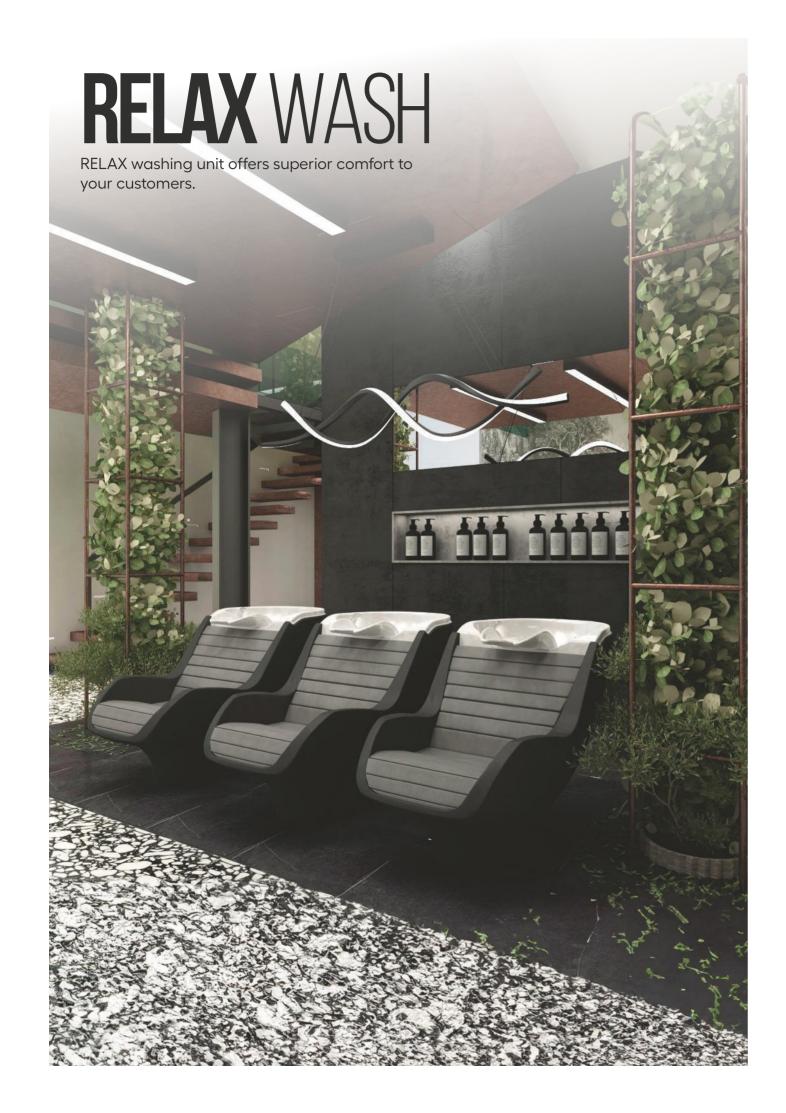

# **Boho** Island

BOHO styling unit brings the world full of freedom to your salon with its modern and elegant design!

Celine Styling Chair

Mod Lab XL

Relax Wash / Massage

Stone Vision