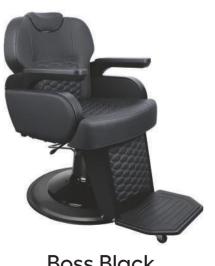

CLASSIC MAN barber unit, creates a privileged atmosphere by adding splendour to your salon.

Boss Black Barber Chair

128