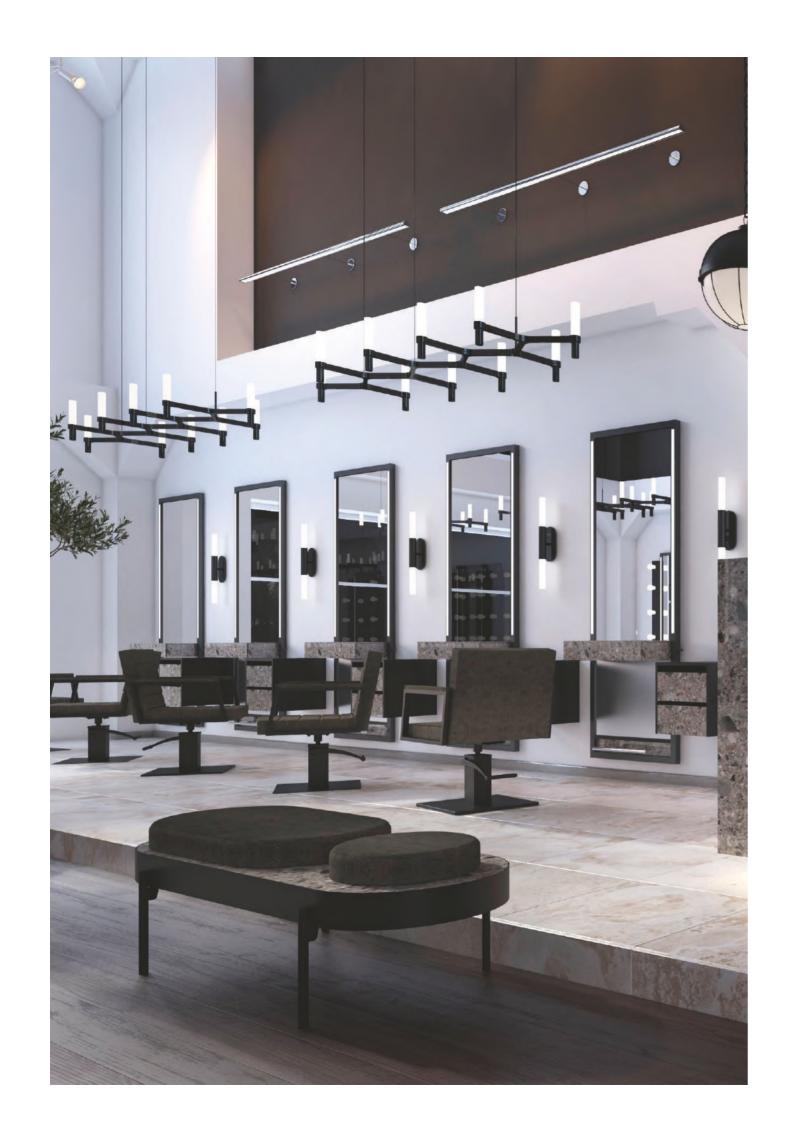

Styling Chair









# **Umay** Island

UMAY styling unit offers a modern atmosphere by using free forms with its unique design concept.



Sacha Gold Styling Chair







Need Spa Liba Desk

32 33







# **Boho** Island

BOHO styling unit brings the world full of freedom to your salon with its modern and elegant design!



Celine Styling Chair











Mod Lab XL



Relax Wash / Massage







Stone Vision





#### **Domino** Island

DOMINO styling unit offers an aesthetic feast by displaying the magnificent combination of round and white with its special design.



Elegance Kap Styling Chair









# **Glam** Island

GLAM styling unit, combines aesthetics and practical solutions in your salon, offering a perfect balance of elegance and functionality.



Elite Styling Chair











Tempo Wash / Tempo Wash E









CASUAL MAN barber unit, adapts to many different environments with its innovative design.





CLASSIC MAN barber unit, creates a privileged atmosphere by adding splendour to your salon.



Boss Black Barber Chair

128