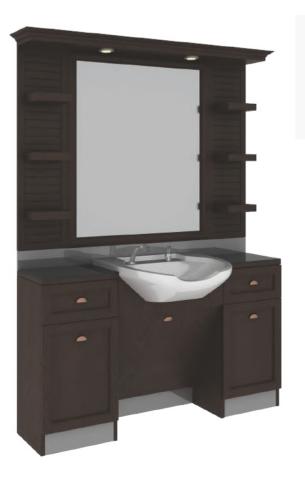

# **Glam** Island

GLAM styling unit, combines aesthetics and practical solutions in your salon, offering a perfect balance of elegance and functionality.

Elite Styling Chair

Tempo Wash / Tempo Wash E

CASUAL MAN barber unit, adapts to many different environments with its innovative design.