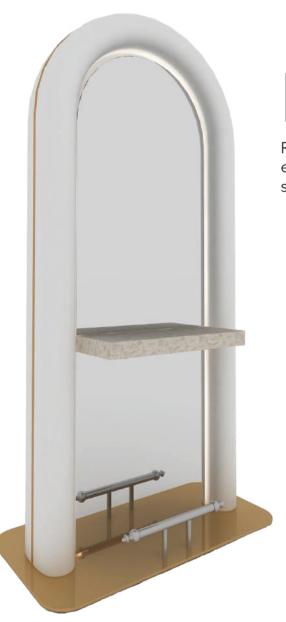

# **Softy** Island

SOFTY ISLAND allows two specialists to work comfortably at the same time, maximizing elegance and functionality.

Round Styling Chair