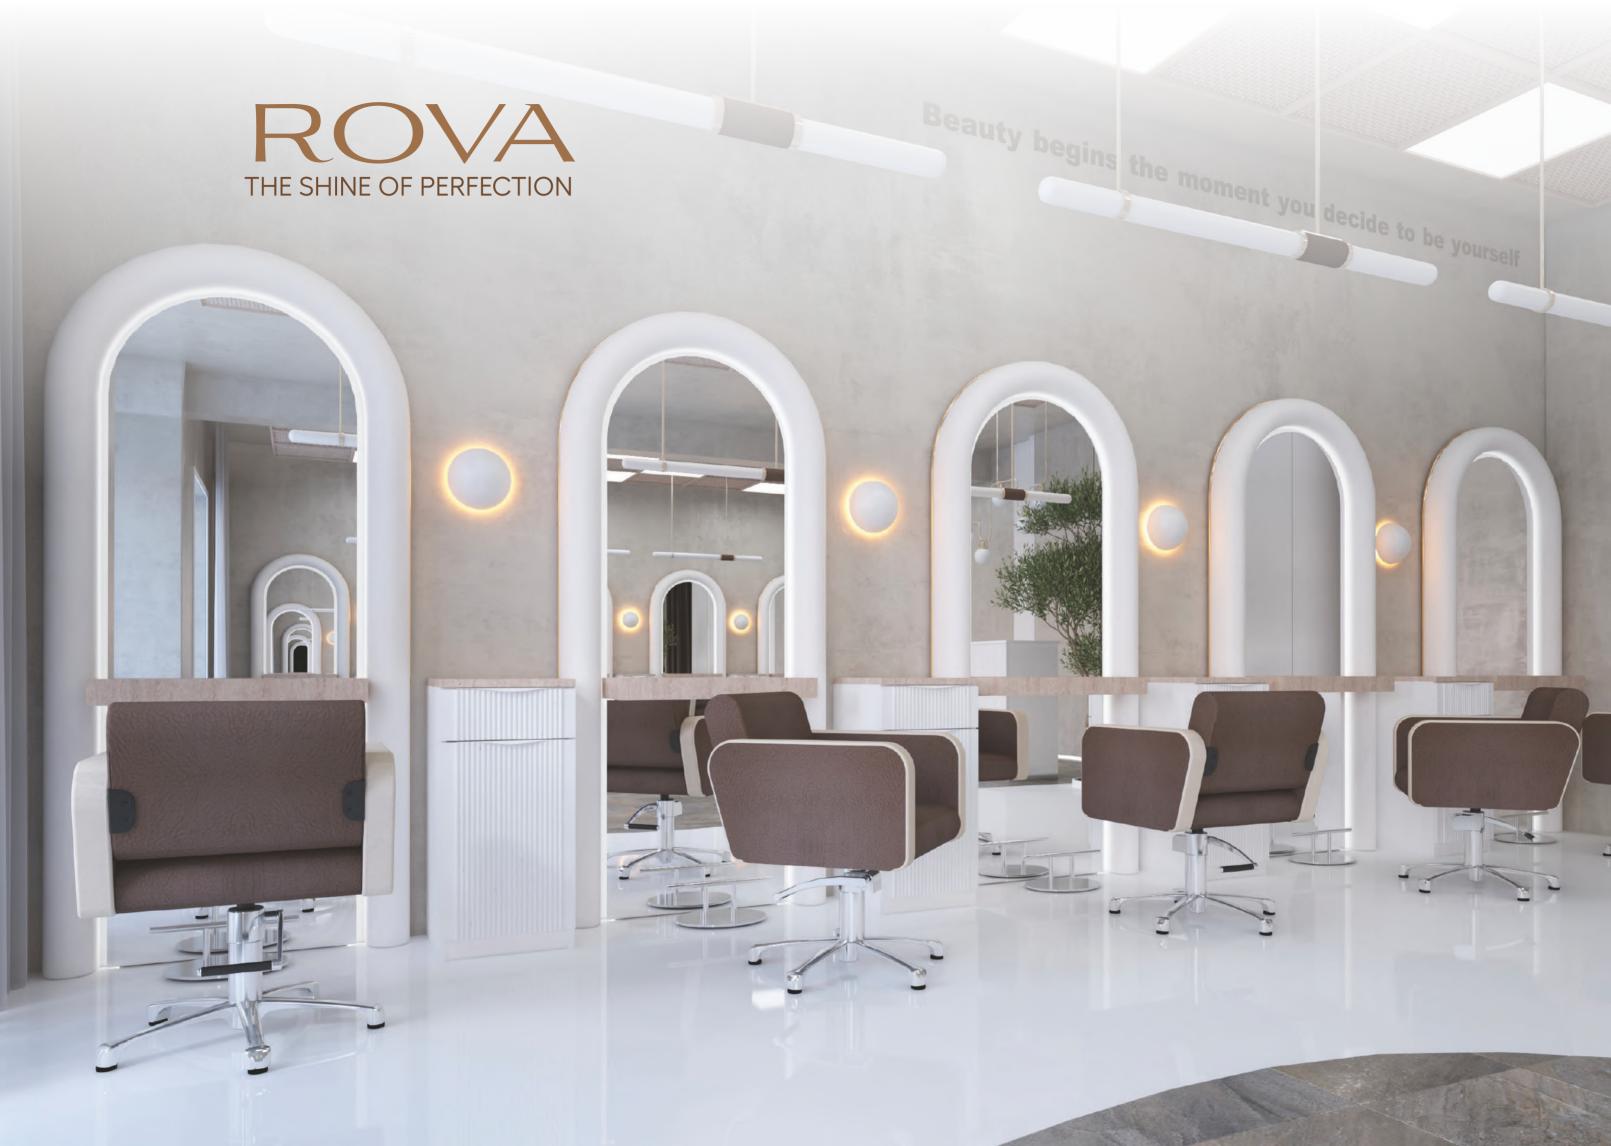

#### Rova

ROVA styling unit is a hairdressing experience to a new dimension with its sparkling star-inspired design.

Castor Styling Chair