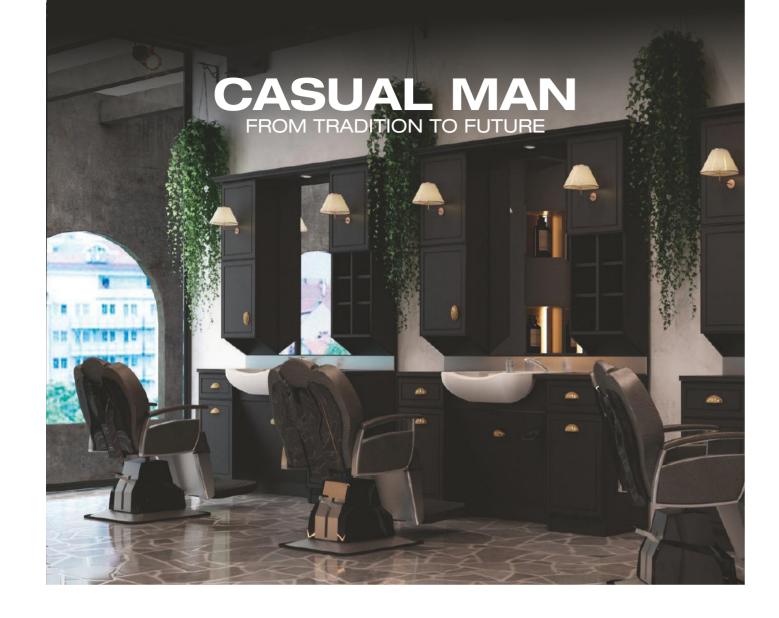

# **Glam** Island

GLAM styling unit, combines aesthetics and practical solutions in your salon, offering a perfect balance of elegance and functionality.

Elite Styling Chair

Tempo Wash / Tempo Wash E

CASUAL MAN barber unit, adapts to many different environments with its innovative design.