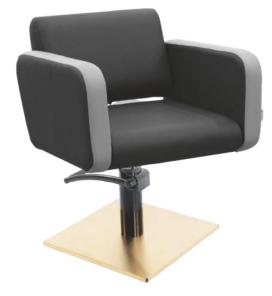

# **Boho** Island

BOHO styling unit brings the world full of freedom to your salon with its modern and elegant design!

Celine Styling Chair

Mod Lab XL

Relax Wash / Massage

Stone Vision