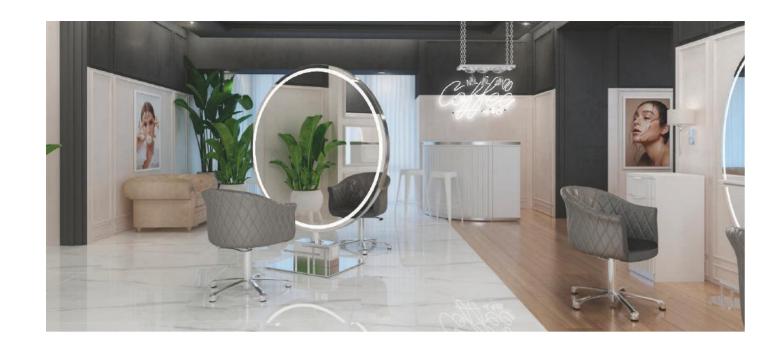

sparkling star-inspired design.



Castor Styling Chair







#### Rozalin Island

ROZALIN styling unit counter is the perfect option to maximize your salon reputation and make your clients feel privileged.



Avanti Styling Chair







# **Softy** Island

SOFTY ISLAND allows two specialists to work comfortably at the same time, maximizing elegance and functionality.



Round Styling Chair









# **Umay** Island

UMAY styling unit offers a modern atmosphere by using free forms with its unique design concept.



Sacha Gold Styling Chair







Need Spa Liba Desk

32 33







# **Boho** Island

BOHO styling unit brings the world full of freedom to your salon with its modern and elegant design!



Celine Styling Chair











Mod Lab XL



Relax Wash / Massage







Stone Vision





#### **Domino** Island

DOMINO styling unit offers an aesthetic feast by displaying the magnificent combination of round and white with its special design.



Elegance Kap Styling Chair









# **Glam** Island

GLAM styling unit, combines aesthetics and practical solutions in your salon, offering a perfect balance of elegance and functionality.



Elite Styling Chair











Tempo Wash / Tempo Wash E









CASUAL MAN barber unit, adapts to many different environments with its innovative design.





CLASSIC MAN barber unit, creates a privileged atmosphere by adding splendour to your salon.



Boss Black Barber Chair

128