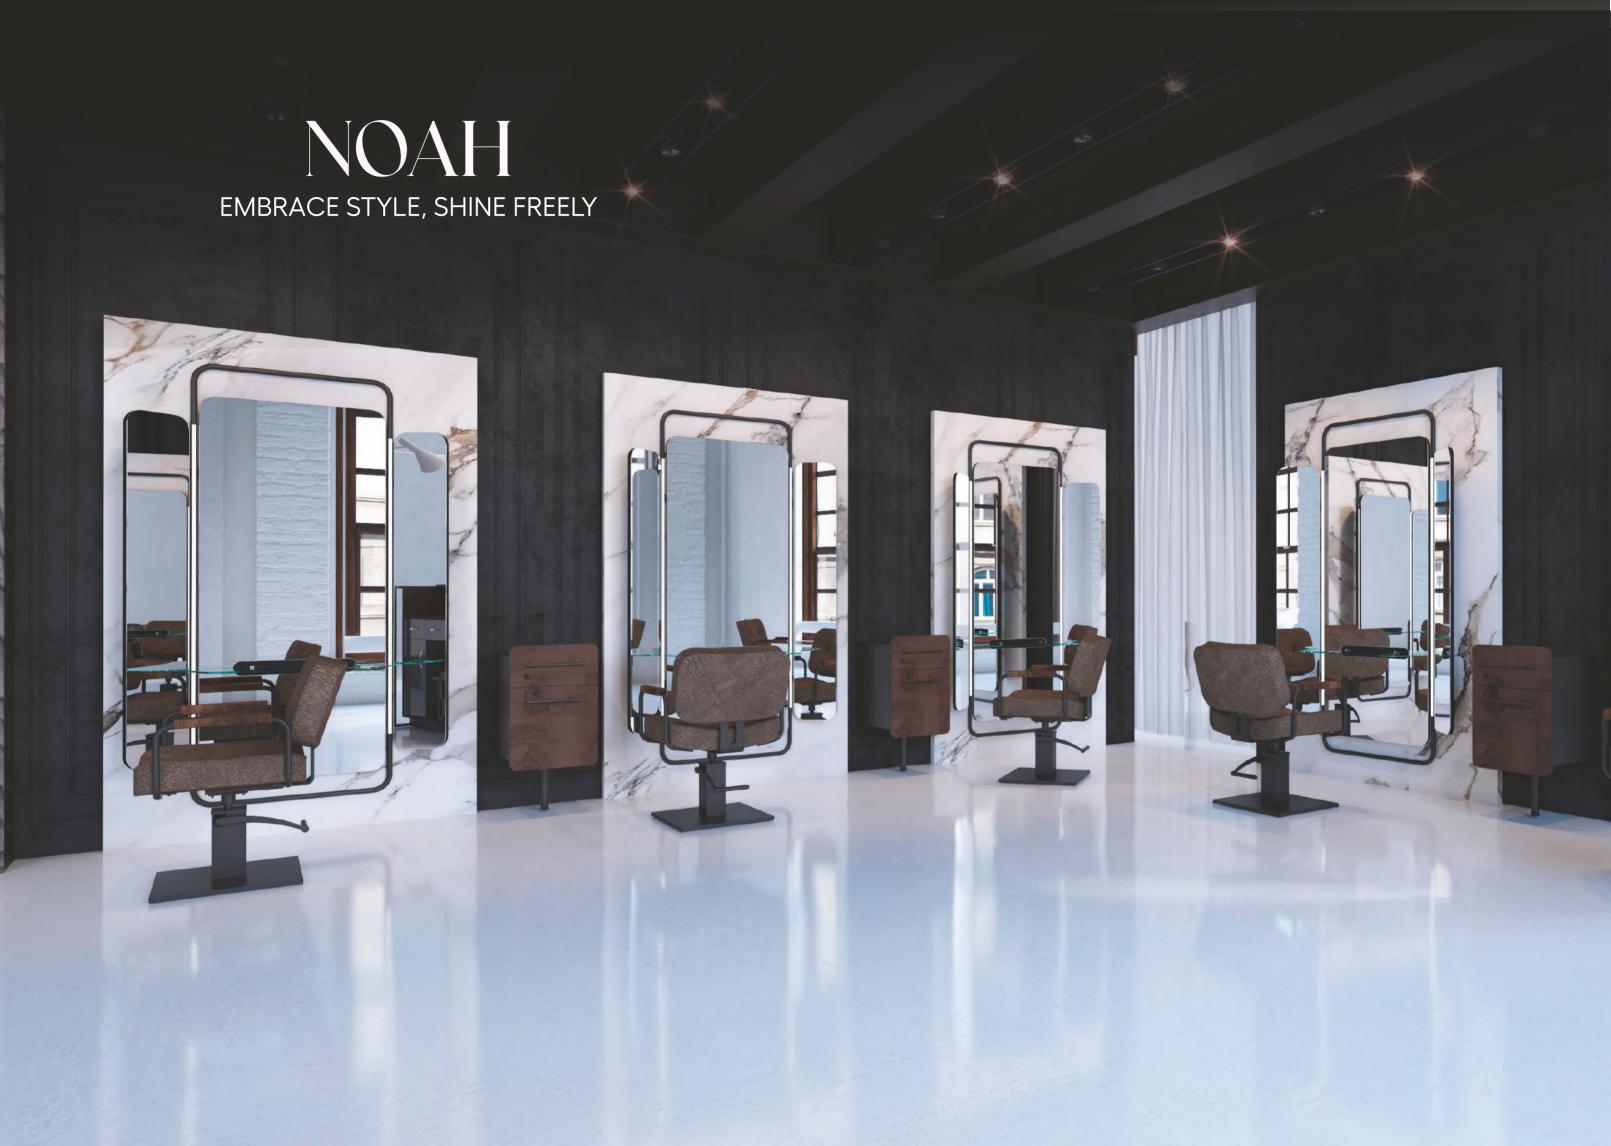

d Styling Chair









# **Umay** Island

UMAY styling unit offers a modern atmosphere by using free forms with its unique design concept.



Sacha Gold Styling Chair







Need Spa Liba Desk

32 33







# **Boho** Island

BOHO styling unit brings the world full of freedom to your salon with its modern and elegant design!



Celine Styling Chair











Mod Lab XL



Relax Wash / Massage







Stone Vision





#### **Domino** Island

DOMINO styling unit offers an aesthetic feast by displaying the magnificent combination of round and white with its special design.



Elegance Kap Styling Chair









# **Glam** Island

GLAM styling unit, combines aesthetics and practical solutions in your salon, offering a perfect balance of elegance and functionality.



Elite Styling Chair











Tempo Wash / Tempo Wash E









CASUAL MAN barber unit, adapts to many different environments with its innovative design.





CLASSIC MAN barber unit, creates a privileged atmosphere by adding splendour to your salon.



Boss Black Barber Chair

128