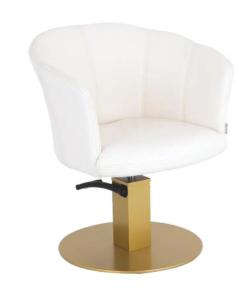

#### **Lussy** Island

LUSSY styling unit, offers a design that appeals to the most exclusive salon, making it ideal for taking your clients on a luxury journey.

Celine Styling Chair