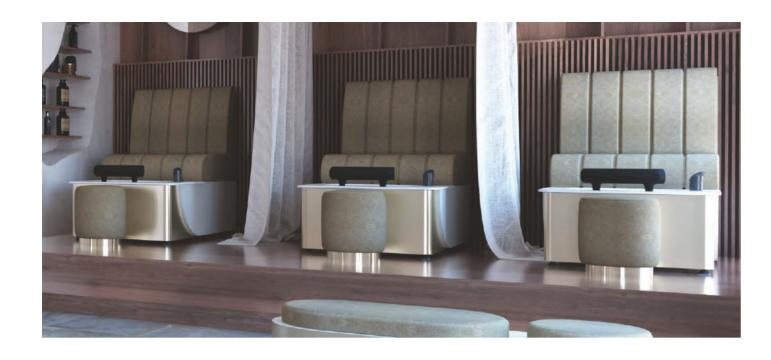

# **Boho** Island

BOHO styling unit brings the world full of freedom to your salon with its modern and elegant design!

Celine Styling Chair

Mod Lab XL

Relax Wash / Massage

Stone Vision