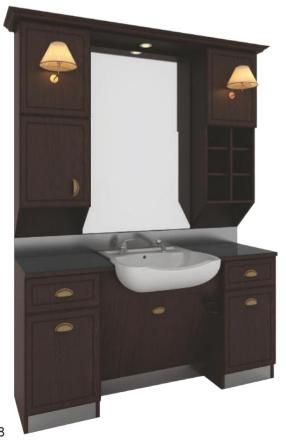

CLASSIC MAN barber unit, creates a privileged atmosphere by adding splendour to your salon.

Boss Black Barber Chair

128