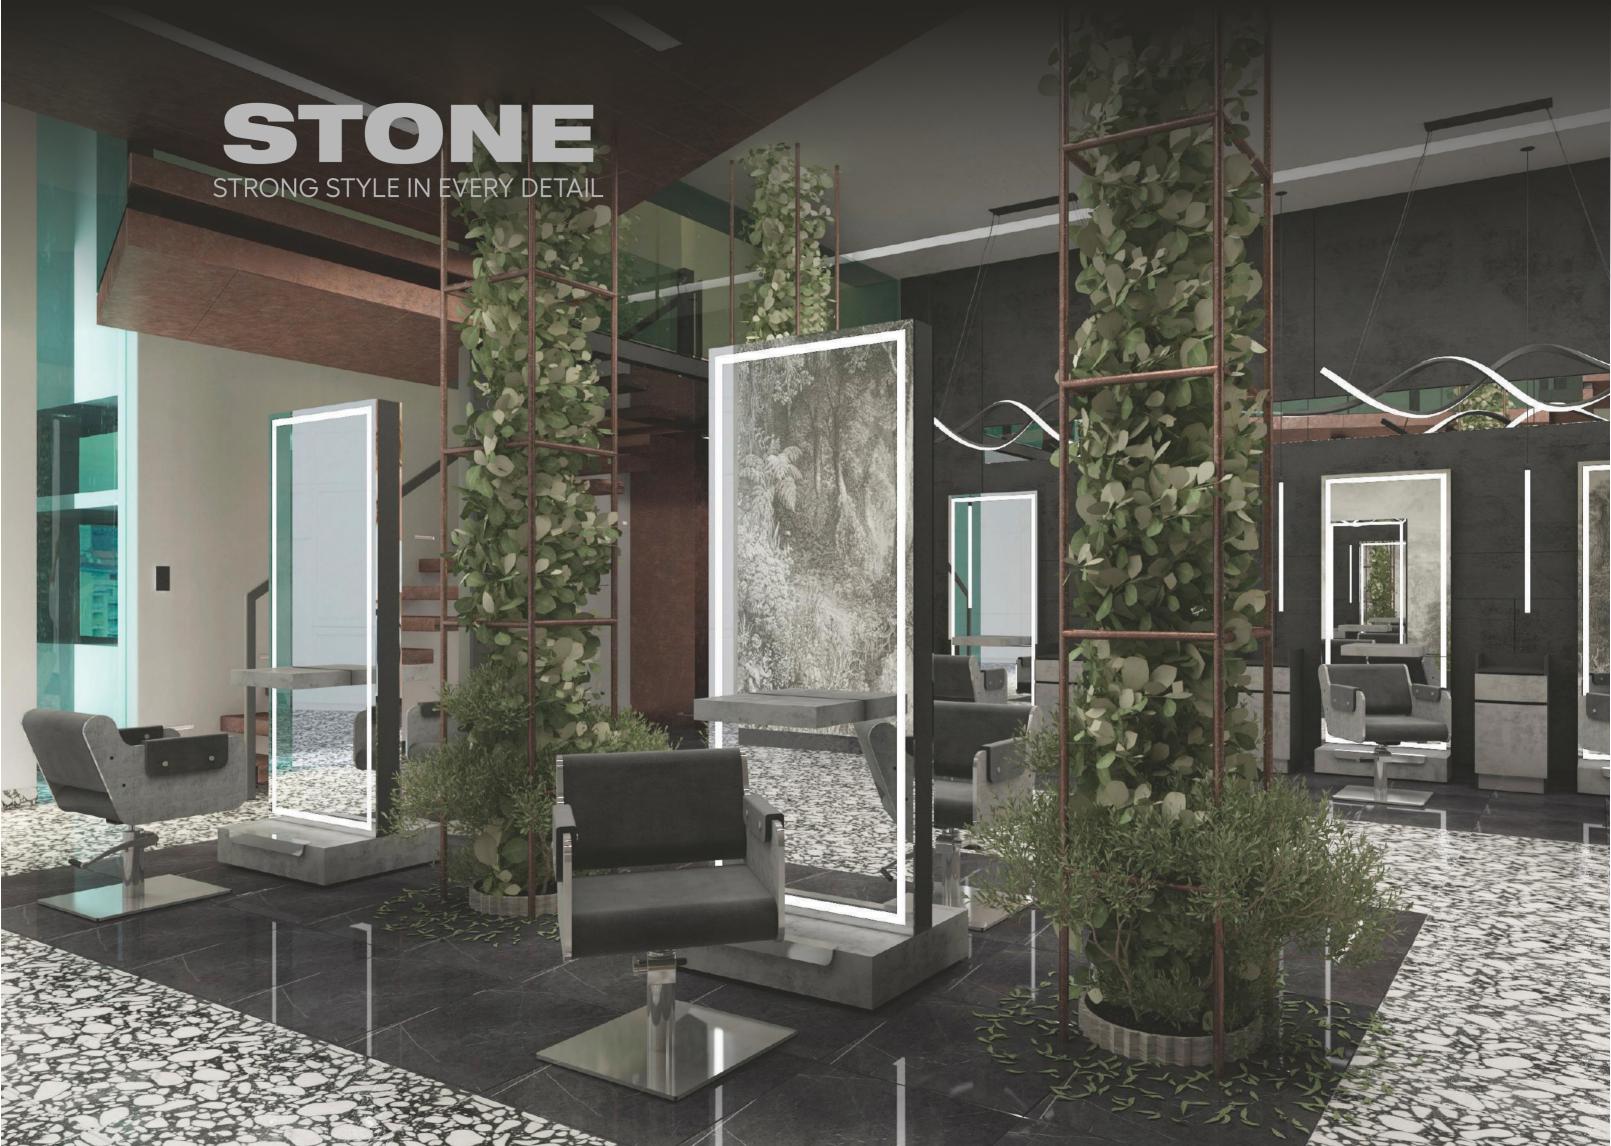

# **Boho** Island

BOHO styling unit brings the world full of freedom to your salon with its modern and elegant design!

Celine Styling Chair

Mod Lab XL

Relax Wash / Massage

Stone Vision