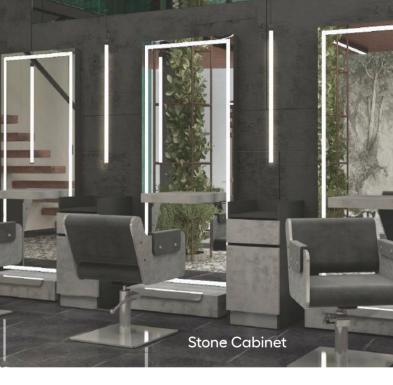

# **Boho** Island

BOHO styling unit brings the world full of freedom to your salon with its modern and elegant design!

Celine Styling Chair

Mod Lab XL

Relax Wash / Massage

Stone Vision