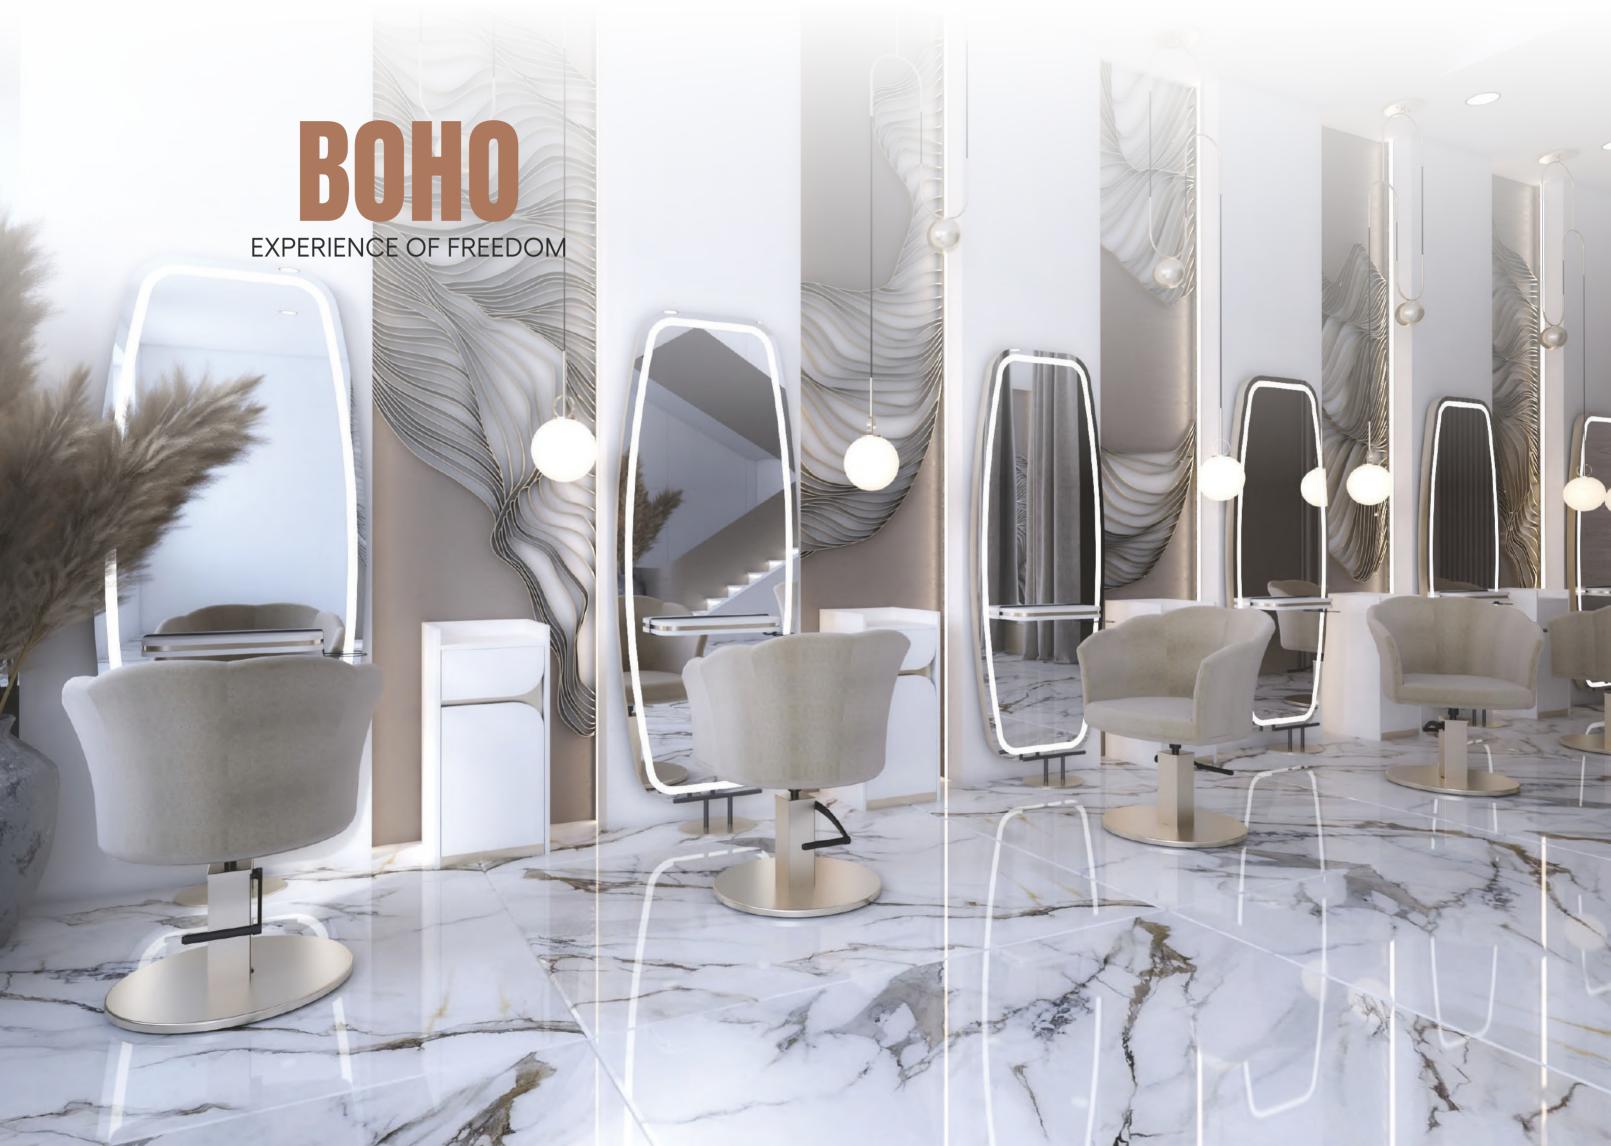

# **Boho** Island

BOHO styling unit brings the world full of freedom to your salon with its modern and elegant design!

Celine Styling Chair

Mod Lab XL

Relax Wash / Massage

Stone Vision