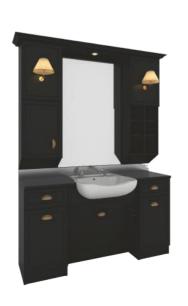

CLASSIC MAN barber unit, creates a privileged atmosphere by adding splendour to your salon.

Boss Black Barber Chair

128