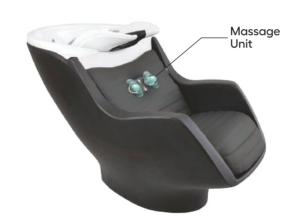

# **Boho** Island

BOHO styling unit brings the world full of freedom to your salon with its modern and elegant design!

Celine Styling Chair

Mod Lab XL

Relax Wash / Massage

Stone Vision