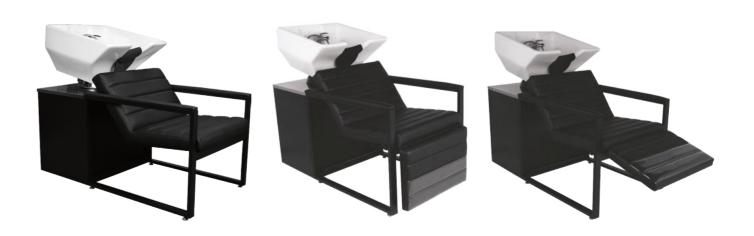

# **Glam** Island

GLAM styling unit, combines aesthetics and practical solutions in your salon, offering a perfect balance of elegance and functionality.

Elite Styling Chair

Tempo Wash / Tempo Wash E

CASUAL MAN barber unit, adapts to many different environments with its innovative design.