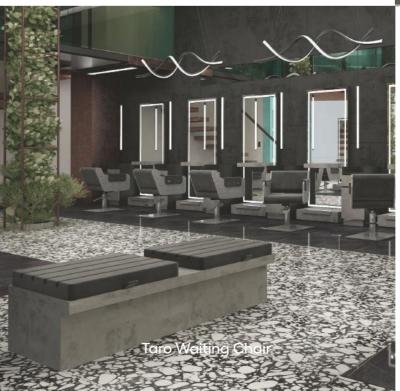

dimension with its sparkling star-inspired design.



Castor Styling Chair







#### Rozalin Island

ROZALIN styling unit counter is the perfect option to maximize your salon reputation and make your clients feel privileged.



Avanti Styling Chair







# **Softy** Island

SOFTY ISLAND allows two specialists to work comfortably at the same time, maximizing elegance and functionality.



Round Styling Chair









# **Umay** Island

UMAY styling unit offers a modern atmosphere by using free forms with its unique design concept.



Sacha Gold Styling Chair







Need Spa Liba Desk

32 33







# **Boho** Island

BOHO styling unit brings the world full of freedom to your salon with its modern and elegant design!



Celine Styling Chair











Mod Lab XL



Relax Wash / Massage







Stone Vision





#### **Domino** Island

DOMINO styling unit offers an aesthetic feast by displaying the magnificent combination of round and white with its special design.



Elegance Kap Styling Chair









# **Glam** Island

GLAM styling unit, combines aesthetics and practical solutions in your salon, offering a perfect balance of elegance and functionality.



Elite Styling Chair











Tempo Wash / Tempo Wash E









CASUAL MAN barber unit, adapts to many different environments with its innovative design.





CLASSIC MAN barber unit, creates a privileged atmosphere by adding splendour to your salon.



Boss Black Barber Chair

128