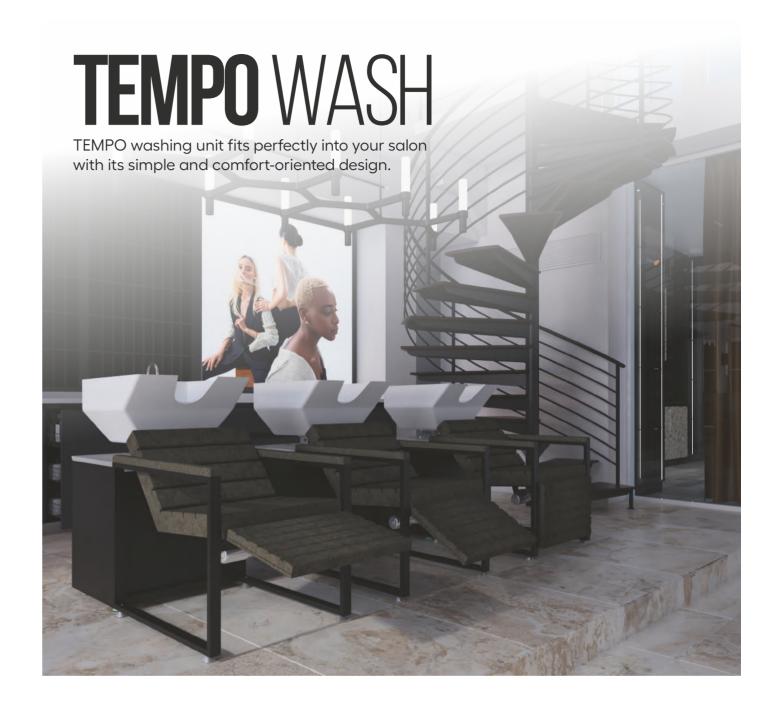

# **Glam** Island

GLAM styling unit, combines aesthetics and practical solutions in your salon, offering a perfect balance of elegance and functionality.

Elite Styling Chair

Tempo Wash / Tempo Wash E

CASUAL MAN barber unit, adapts to many different environments with its innovative design.